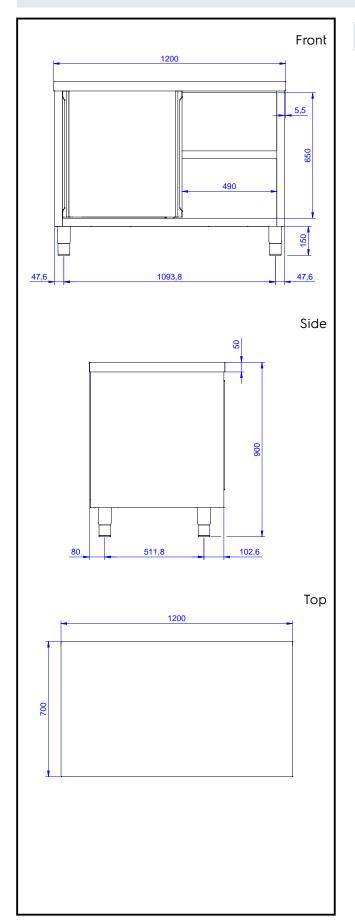

# **Key Information:**

Cabinet width:

133074 (TN1200EN) 1145 mm Cabinet depth: 645 mm Cabinet height: 610 mm External dimensions, Width: 1200 mm External dimensions, Depth: 700 mm External dimensions, Height: 900 mm Number and type of doors: 2 Sliding Worktop thickness: 50 mm Net weight: 55 kg